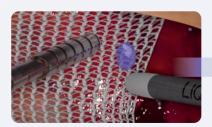

### **Breakthrough NON-PENETRATING Anchor**

► Unlike traditional mechanical anchors, LIQUIFIX™ is the only device able to deliver hernia mesh fixation without mechanical tissue trauma, as the liquid adhesive does not penetrate patient tissue. This allows mesh to be affixed even in sensitive areas such as the Triangle of Doom and Triangle of Pain that are traditionally avoided.³

#### **REVOLUTIONARY Design & Control**

► LIQUIFIX<sup>™</sup> anchors are made of a proprietary n-butyl-2-cyanoacrylate adhesive formulation, delivered in a controlled and precise manner by the hand-held device-4

#### **FAST ACTING & EASILY VISUALIZED**

- ▶ Sets within 10 seconds, turning opaque.
- ▶ Once set, LIQUIFIX™ no longer possesses adhesive properties, meaning tissues or instruments may be placed in contact without unwanted adhesion.