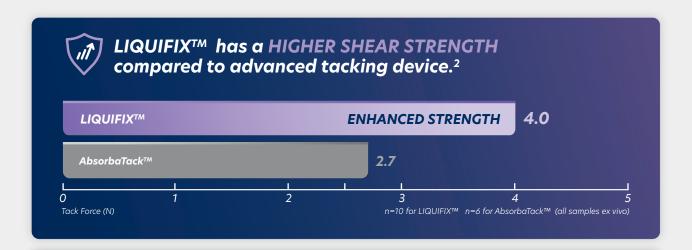

### Strength & Security You Can TRUST

- Proven to have a higher burst and shear strength compared to advanced tacking devices.<sup>1,2</sup>
  - ► LIQUIFIX<sup>TM</sup> liquid anchors stay where you put them, creating a strong bond that minimizes the risks and complications that can arise from mesh migration after fixation.<sup>3</sup>
  - ▶ Also, unlike most traditional mechanical fixation, the strength and security of LIQUIFIX™ is not dependent on being perpendicular to the target tissue; anchors can be applied at multiple angles, maintaining fixation.