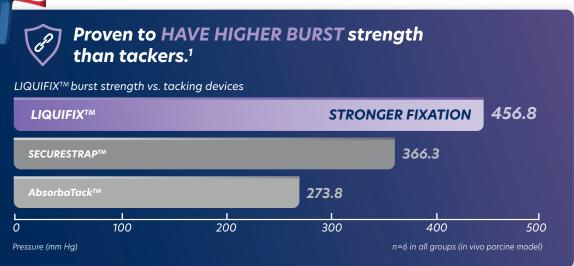

### Strength & Security You Can TRUST

- Proven to have a higher burst and shear strength compared to advanced tacking devices.<sup>1,2</sup>
  - ► LIQUIFIX<sup>TM</sup> liquid anchors stay where you put them, creating a strong bond that minimizes the risks and complications that can arise from mesh migration after fixation.<sup>3</sup>
  - ▶ Also, unlike most traditional mechanical fixation, the strength and security of LIQUIFIX™ is not dependent on being perpendicular to the target tissue; anchors can be applied at multiple angles, maintaining fixation.