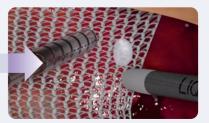

### **Breakthrough NON-PENETRATING Anchor**

► Unlike traditional mechanical anchors, LIQUIFIX™ is the only device able to deliver hernia mesh fixation without mechanical tissue trauma, as the liquid adhesive does not penetrate patient tissue. This allows mesh to be affixed even in sensitive areas such as the Triangle of Doom and Triangle of Pain that are traditionally avoided.³

#### **REVOLUTIONARY Design & Control**

► LIQUIFIX<sup>™</sup> anchors are made of a proprietary n-butyl-2-cyanoacrylate adhesive formulation, delivered in a controlled and precise manner by the hand-held device-4

#### **FAST ACTING & EASILY VISUALIZED**

- ▶ Sets within 10 seconds, turning opaque.
- ▶ Once set, LIQUIFIX™ no longer possesses adhesive properties, meaning tissues or instruments may be placed in contact without unwanted adhesion.