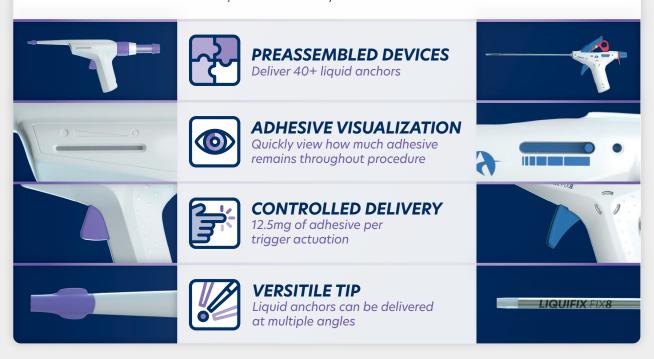

### **Breakthrough NON-PENETRATING Anchor**

► Unlike traditional mechanical anchors, LIQUIFIX™ is the only device able to deliver hernia mesh fixation without mechanical tissue trauma, as the liquid adhesive does not penetrate patient tissue. This allows mesh to be affixed even in sensitive areas such as the Triangle of Doom and Triangle of Pain that are traditionally avoided.³

#### **REVOLUTIONARY Design & Control**

► LIQUIFIX<sup>™</sup> anchors are made of a proprietary n-butyl-2-cyanoacrylate adhesive formulation, delivered in a controlled and precise manner by the hand-held device-4

#### **FAST ACTING & EASILY VISUALIZED**

- ▶ Sets within 10 seconds, turning opaque.
- ▶ Once set, LIQUIFIX™ no longer possesses adhesive properties, meaning tissues or instruments may be placed in contact without unwanted adhesion.